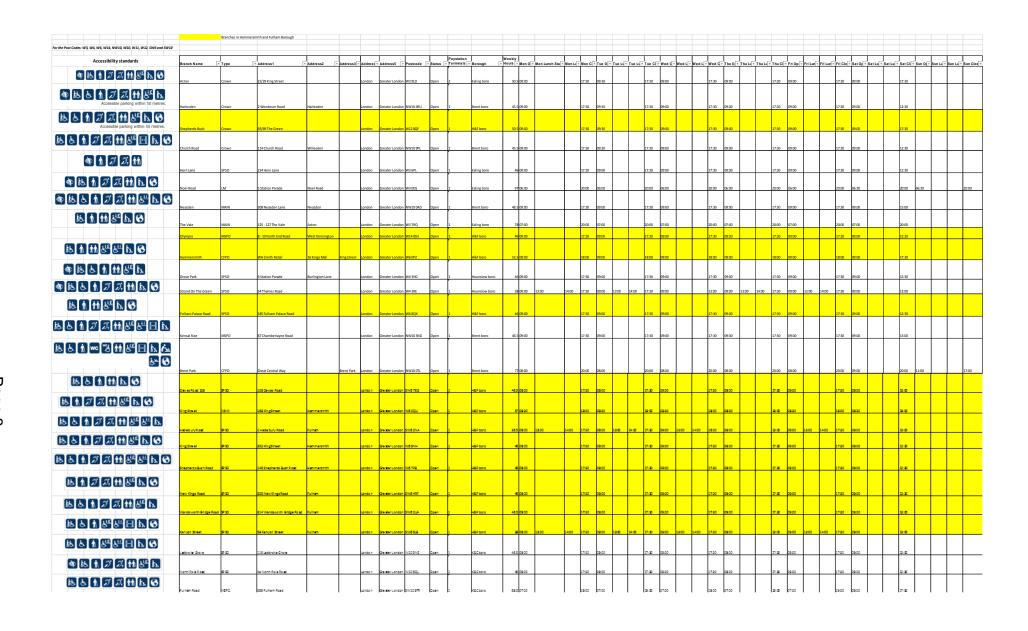

As a business the Post Office is committed to providing great customer service, and recognises the importance of ensuring that the 12 million disabled people who live and work in the UK can access its branches. To deliver against this commitment Post Office Ltd, the National Federation of Subpostmasters and all its Agents have been working collaboratively to fulfil its respective responsibilities under The Equality Act 2010. The access guide below is a key to the accessibility standards across its network. Tab 2 shows the accessibility standards for each outlet within the LBHF's postcodes. ★★ 1 Facilities for visually impaired or blind Staff assistance Low payment counters including clip boards, drop down counters, Assisted wheel chair access lap trays and portable chip and pin readers 4 No Assisted wheel chair access Parent with pushchair access Facilities for the mobility impaired Baby changing facilities سط Customer toilet facilities Accessible baby changing facilities 8 Accessible toilets Alternative languages available Sign language for deaf people Facilities for hard of hearing people Induction loops available Customer parking facilities B Accessible parking facilities